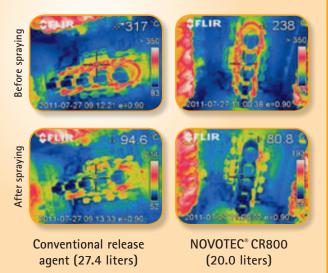

With conventional release agents, the separating layers are composed of wax or synthetic substances. But these have the

<image>

NOVOTEC<sup>®</sup> CR800 cools more effectively than conventional release agents.

Left: Casting process with 1:100 wax free dye lubricant. Right: Casting process with 1:800 diluted NOVOTEC\* CR800 but 30% less sprayed water.

disadvantage that they repel the water that is supposed to ensure the cooling of the mold. By contrast, the hydrophilic layers of NOVOTEC<sup>®</sup> CR800 ensure highly efficient cooling, thus enabling shorter production times. In addition, a controlled thermal degradation of the protein layer occurs during the casting process. As a result, the mold and casting are clean after casting process and do not require extensive cleaning.