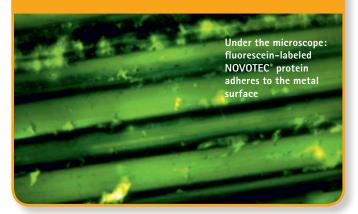

protects surfaces and also improves separating, lubricating and cooling production steps. NOVOTEC<sup>®</sup> protein solutions simplify, accelerate or optimize processes, improve quality, reduce costs and promote high environmental and health compatibility.

Cool and release with **NOVOTEC® CR800**  Clean and protect with **NOVOTEC® CB800** 

Cool and lubricate with **NOVOTEC® CL800** 

## The NOVOTEC<sup>®</sup> effect: NOVOTEC<sup>®</sup> proteins attract



Wetting behavior of a water droplet on a steel surface (cross sectional view).

### The NOVOTEC<sup>®</sup> benefits

- advantages in technical applications
- Sustainable natural product that is biodegradable and both environmental and operator friendly
- Clean label



#### NOVOTEC<sup>®</sup> forms protective hydrophilic layer.



## NOVOTEC<sup>®</sup> CR800 revolutionizes mold release agents

A mold release agent with a high cooling capacity and excellent release that is sustainable, environmentally and operator friendly – with NOVOTEC<sup>®</sup> CR800 from GELITA, this vision becomes reality. The innovative protein-based liquid concentrate is an ideal performance additive or base component for water-miscible water release agents.

# Cool and release more efficiently with the NOVOTEC<sup>®</sup> effect

NOVOTEC<sup>®</sup> CR800 consists of natural, polyfunctional protein molecules and is specifically designed to adhere to steel molds. There they form separating layers of hydrated protein chains that are degraded in a controlled manner when exposed to heat. In this way, NOVOTEC<sup>®</sup> CR800 ensures highly