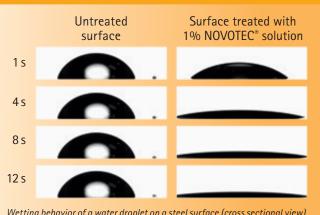

## The NOVOTEC<sup>®</sup> effect: NOVOTEC<sup>®</sup> proteins attract

Wetting behavior of a water droplet on a steel surface (cross sectional view).

### Experience the NOVOTEC<sup>®</sup> effect!

NOVOTEC<sup>®</sup> proteins attach themselves to the most varied of surfaces. On these surfaces, the proteins combine to form stable, resistant hydrating layer. As water hits the layer surface, the proteins attract the water molecules and a closed hydrophilic protective layer results. In practice, this protects surfaces and also improves separating, lubricating and cooling production steps. NOVOTEC<sup>®</sup> protein solutions simplify, accelerate or optimize processes, improve quality, reduce costs and promote high environmental and health compatibility.